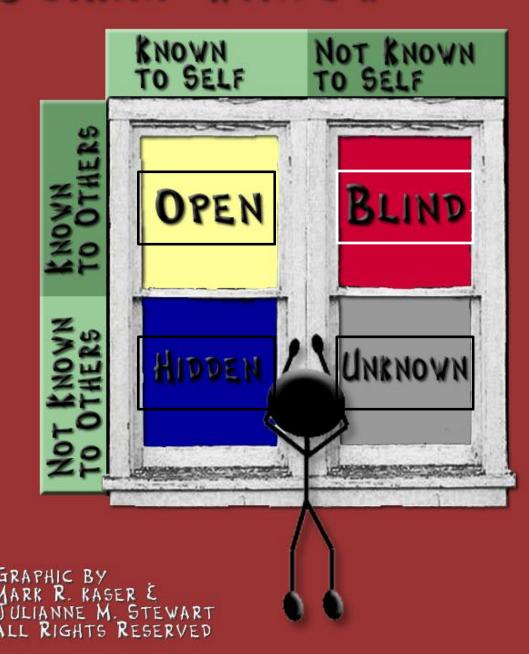

### JOHARI WINDOW

# Open

Janet tends to be very private when it comes to disclosing information about herself. She only discloses to a couple teammates and even then, she doesn't disclose much.

Janet has a SMALL open window.

#### Blind

Janet is an incredible basketball player. Many people who come to the games, come to watch her. Her teammates think she is one of the most valuable. Janet does not realize how great of a player she is, that she has fans, or that her teammates value her so much.

Janet has a LARGE blind window pane.

#### Hidden

Janet tends to be very private disclosing information about herself to only a couple of her teammates and even then, she doesn't disclose much.

Additionally, she rarely tells her teammates about her family or what is going on in her courses.

Janet has a LARGE hidden window.

#### Unknown

Even though Janet is very private and doesn't tell her teammates much about herself and doesn't realize how valuable of a player she is, she has a pretty good idea of who she is, what her goals in life are, etc. Though others don't know a whole lot about her personal life since she doesn't share that information. people do know that Janet is a great basketball player and that she is a good student (which they know from reading her name in the newspaper for being on the honor roll).

Janet has a MEDIUM size unknown window.