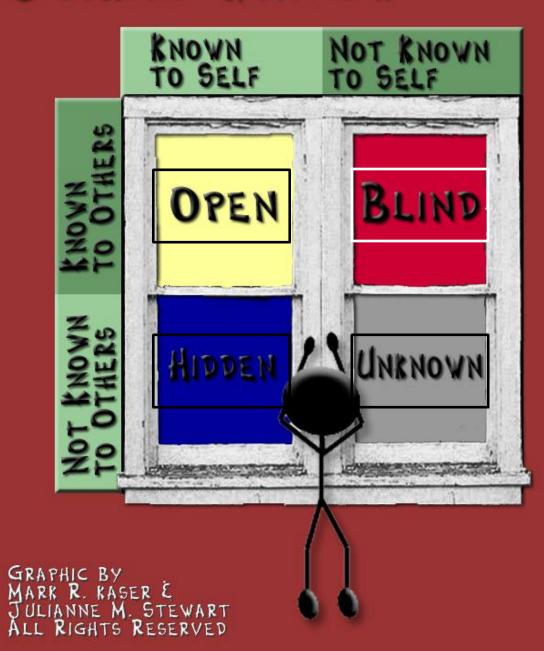

### JOHARI WINDOW

# Open

Janet tends to be very private when it comes to disclosing information about herself. She only discloses to a couple teammates and even then, she doesn't disclose much.

Janet has a SMALL open window.

#### Blind

Janet is an incredible basketball player. Many people who come to the games, come to watch her. Her teammates think she is one of the most valuable. Janet does not realize how great of a player she is, that she has fans, or that her teammates value her so much.

Janet has a LARGE blind window pane.

#### Hidden

Janet tends to be very private disclosing information about herself to only a couple of her teammates and even then, she doesn't disclose much.

Additionally, she rarely tells her teammates about her family or what is going on in her courses.

Janet has a LARGE hidden window.

#### Unknown

Even though Janet is very private and doesn't tell her teammates much about herself and doesn't realize how valuable of a player she is, she has a pretty good idea of who she is, what her goals in life are, etc. Though others don't know a whole lot about her personal life since she doesn't share that information. people do know that Janet is a great basketball player and that she is a good student (which they know from reading her name in the newspaper for being on the honor roll).

Janet has a MEDIUM size unknown window.